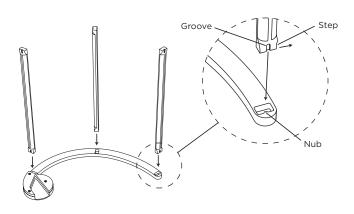

### IMPORTANT NOTE

No tools required for assembly.

**STEP 1:** Set one side frame piece down with holes facing up.

**STEP 2:** Match holes of the frame piece with tabs of the middle crossbars, inserting the 3 middle crossbar pieces into the side frame piece, and apply pressure to lock them together.

**STEP 3:** Set the second frame piece on top, repeating the process of inserting the tabs into the holes, and apply pressure to lock them together.

**STEP 4:** Slip fabric on to the frame with the clear media viewing window facing the inside of the curve, or the bottom of the shade. Close velcro flap.