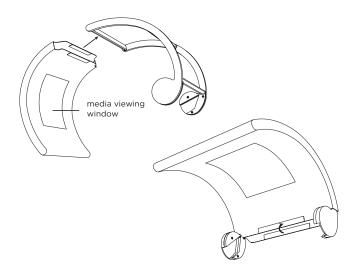

**STEP 3:** Set the second frame piece on top, repeating the process of inserting the tabs into the holes, and apply pressure to lock them together.

**STEP 4:** Slip fabric on to the frame with the clear media viewing window facing the inside of the curve, or the bottom of the shade. Close velcro flap.