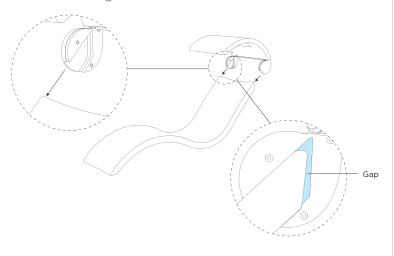

**STEP 5:** Slide frame on to the back of seat. In some cases there's a gap between the seat and shade, this is normal as long as shade feels secure.

**STEP 6:** You're all done, enjoy your new product and begin creating life's most meaningful moments.