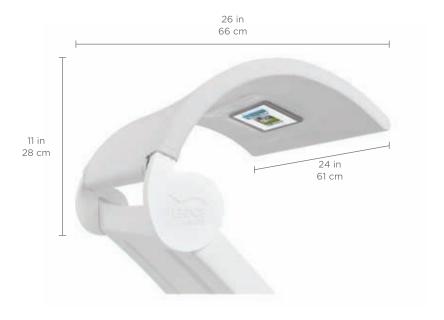

**SPECIFICATIONS** 

Overall Length: 26 in | 66 cm Overall Width: 24 in | 61 cm Overall Height: 11 in | 28 cm Weight: 7 lbs | 3 kg