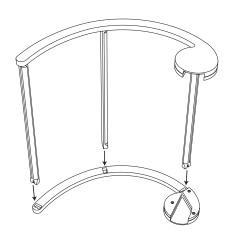

### IMPORTANT NOTE

No tools required for assembly.

**STEP 1:** Set one side frame piece down with holes facing up.

**STEP 2:** Match holes of the frame piece with tabs of the middle crossbars, inserting the 3 middle crossbar pieces into the side frame piece, and apply pressure to lock them together.

**STEP 3:** Set the second frame piece on top, repeating the process of inserting the tabs into the holes, and apply pressure to lock them together.

**STEP 4:** Slip fabric on to the frame with the clear media viewing window facing the inside of the curve, or the bottom of the shade. Close velcro flap.