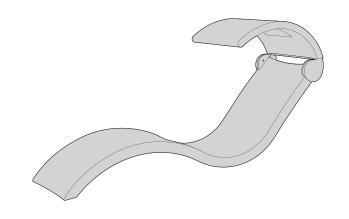

### CHAISE SHADE

### **FEATURES**

- Perfect for residential or commercial settings
- Designed for use with the Signature Chaise or Chaise Deep
- Crafted of high-quality, marine-grade outdoor fabrics
- Media viewing window
- Easy slide on, slide off installation via interior grooves
- Frame available in multiple colors
- Custom fabric available
- · Custom embroidery available